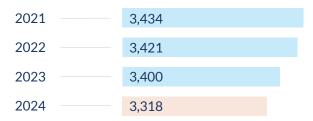

# 2024 Child Michigan



### **Child Care Spaces**

**Licensed Child Care** 

360,012 30,886

Licensed Child Care Center Spaces Licensed Family Child Care Spaces 29,030 School Age Only

School Age Only Spaces

## National Accredited Child Care

43

Accredited Child Care Centers

Accredited Family Child Care

## Requests for Child Care Referrals

2.655

197,120

Statewide QRIS System

Child Care

Centers



## **Licensed Child Care Programs**

#### **Licensed Child Care Centers**

| 2021 ——— | 4,478 |
|----------|-------|
| 2022 ——— | 4,515 |
| 2023 ——— | 4,039 |
| 2024     | 4,577 |

#### **Licensed Family Child Care Homes**



#### **School Age Only Programs**

| 2023  | 499 |
|-------|-----|
| 2024  | 369 |
| EAT 🌣 |     |

## Total Programs Participating in QRIS





## Programs at Highest QRIS Level