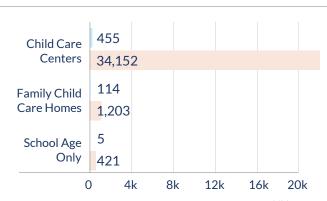

## **Licensed Child Care Programs**

#### **Licensed Child Care Centers**

| 2021 ——— | 4,478 |
|----------|-------|
| 2022 ——— | 4,515 |
| 2023 ——— | 4,039 |
| 2024     | 4,577 |

#### **Licensed Family Child Care Homes**

#### **School Age Only Programs**

| 2023  | 499 |
|-------|-----|
| 2024  | 369 |
| EAT 🌣 |     |