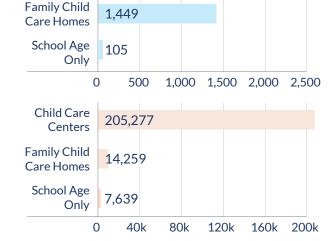

# 2024 Child Michigan



### **Child Care Spaces**

**Licensed Child Care** 

360,012 30,886

Licensed Child Care Center Spaces Licensed Family Child Care Spaces 29,030 School Age Only

School Age Only Spaces

## National Accredited Child Care

43

Accredited Child Care Centers

Accredited Family Child Care

## Requests for Child Care Referrals

2.655

197,120

Statewide QRIS System

Child Care

Centers



## **Licensed Child Care Programs**

#### **Licensed Child Care Centers**

| 2021 ——— | 4,478 |
|----------|-------|
| 2022 ——— | 4,515 |
| 2023 ——— | 4,039 |
| 2024     | 4,577 |

#### **Licensed Family Child Care Homes**



#### **School Age Only Programs**

| 2023  | 499 |
|-------|-----|
| 2024  | 369 |
| EAT 🌣 |     |

## Total Programs Participating in QRIS





## Programs at Highest QRIS Level