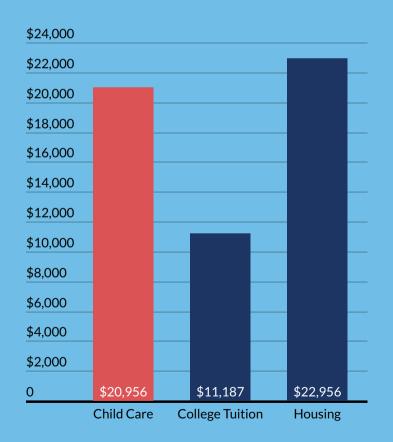

### Child Care vs. Household Expenses

When compared to other household expenses, child care often has the highest price.

Annual child care price for 2 children (an infant and 4 year old) in a center