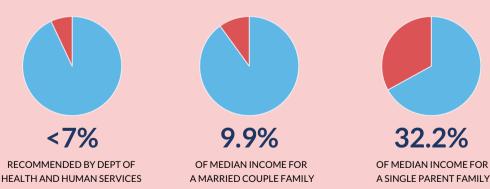

# *Affordability of Child Care for Families*

In all states, the price of child care in most settings, for most age groups, remains higher than what is considered affordable.

In Texas:

- The median income for a married couple is **\$111,495**, which means center-based child care for an infant would use **9.9%** of family income.
- The median income for a single parent family is **\$34,187**, which means center-based child care for an infant would use **32.2%** of family income.