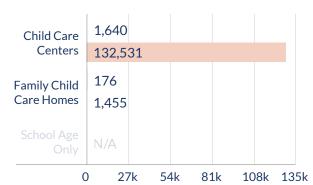

23 Child Care Supply



### **Child Care Spaces**

**Licensed Child Care** 

492,101 13,973

Licensed Child Care Center Spaces Licensed Family Child Care Spaces N/A

School Age Only Spaces

## National Accredited Child Care

240

Accredited Child Care Centers

Accredited Family Child Care

N/A

## Requests for Child Care Referrals

11,601

## Statewide QRIS System



## **Licensed Child Care Programs**

#### **Licensed Child Care Centers**

| 2020 —— | 6,178 |
|---------|-------|
| 2021    | 6,123 |
| 2022    | 5,960 |
| 2023    | 6,088 |

#### **Licensed Family Child Care Homes**

| 2020 | 2,787 |
|------|-------|
| 2021 | 2,517 |
| 2022 | 2,544 |
| 2023 | 2,296 |

#### **School Age Only Programs**

2023 N/A

# Total Programs Participating in QRIS





# Programs at Highest QRIS Level