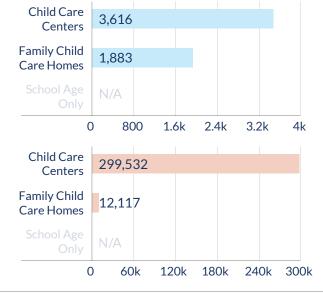

# 2023 Child Care Supply



### **Child Care Spaces**

**Licensed Child Care** 

492,101 13,973

Licensed Child Care Center Spaces Licensed Family Child Care Spaces N/A

School Age Only Spaces

## National Accredited Child Care

240

Accredited Child Care Centers

Accredited Family Child Care

N/A

## Requests for Child Care Referrals

11,601

## Statewide QRIS System



## **Licensed Child Care Programs**

#### **Licensed Child Care Centers**

| 2020 —— | 6,178 |
|---------|-------|
| 2021    | 6,123 |
| 2022    | 5,960 |
| 2023    | 6,088 |

#### **Licensed Family Child Care Homes**

| 2020 | 2,787 |
|------|-------|
| 2021 | 2,517 |
| 2022 | 2,544 |
| 2023 | 2,296 |

#### **School Age Only Programs**

2023 N/A

# Total Programs Participating in QRIS





# Programs at Highest QRIS Level