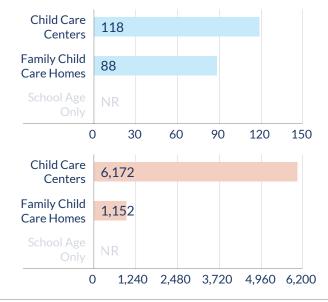

### **Child Care Spaces**

Licensed Child Care

17,187 Licensed Child Care

**Center Spaces** 

6,750

Licensed Family **Child Care Spaces**  NR