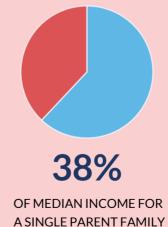

## Affordability of **Child Care for Families**

In all states, the price of child care in most settings, for most age groups, remains higher than what is considered affordable.

In Texas:

- The median income for a married couple is **\$96,458**. which means center-based child care for an infant would use 12% of family income.
- The median income for a single parent family is \$30,211, which means center-based child care for an infant would use 38% of family income.