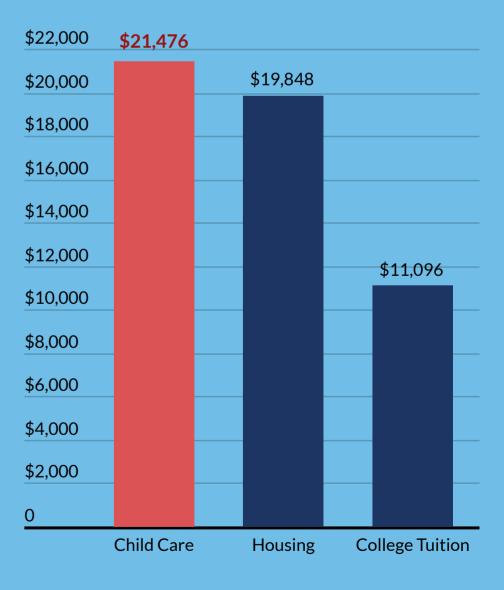

## Child Care vs. Household Expenses

#### When compared to other household expenses, child care often has the highest price.

Annual child care price for 2 children (an infant and 4 year old) in a center