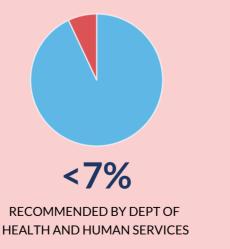

#### The price of child care remains too high for many families.

In Texas the average price of child care is: