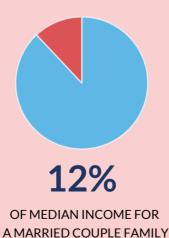

## Affordability of **Child Care for Families**

In all states, the price of child care in most settings, for most age groups, remains higher than what is considered affordable.

In Texas:

- The median income for a married couple is **\$96,458**. which means center-based child care for an infant would use 12% of family income.
- The median income for a single parent family is \$30,211, which means center-based child care for an infant would use 38% of family income.