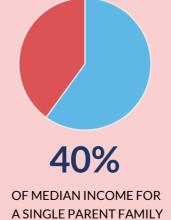

# Affordability of **Child Care for Families**

In all states, the price of child care in most settings, for most age groups, remains higher than what is considered affordable.

In Tennessee:

- The median income for a married couple is \$89,801, which means center-based child care for an infant would use 12% of family income.
- The median income for a single parent family is \$26,782, which means center-based child care for an infant would use 40% of family income.