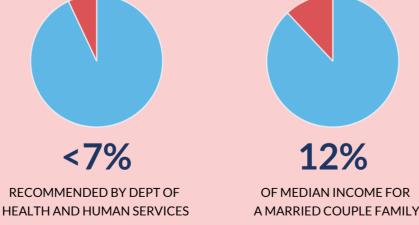

# Affordability of **Child Care for Families**

In all states, the price of child care in most settings, for most age groups, remains higher than what is considered affordable.

In Tennessee:

- The median income for a married couple is \$89,801, which means center-based child care for an infant would use 12% of family income.
- The median income for a single parent family is \$26,782, which means center-based child care for an infant would use 40% of family income.