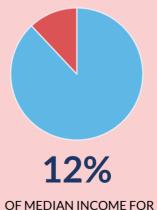

# Affordability of **Child Care for Families**

In all states, the price of child care in most settings, for most age groups, remains higher than what is considered affordable.

In Tennessee:

- The median income for a married couple is \$89,801, which means center-based child care for an infant would use 12% of family income.
- The median income for a single parent family is \$26,782, which means center-based child care for an infant would use 40% of family income.