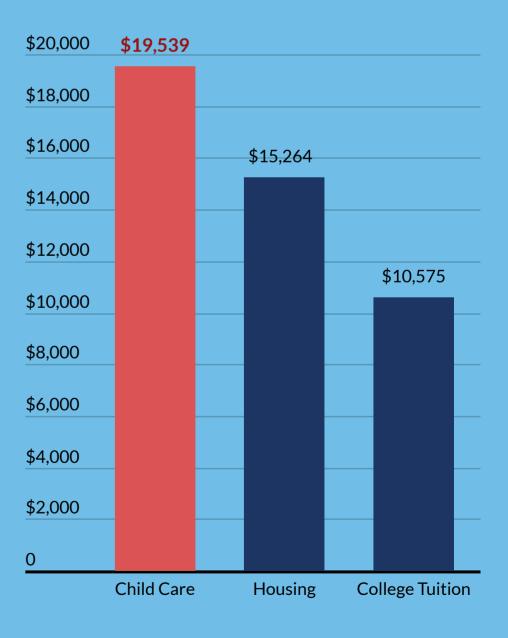

#### Child Care vs. Household Expenses

#### When compared to other household expenses, child care often has the highest price.

Annual child care price for 2 children (an infant and 4 year old) in a center