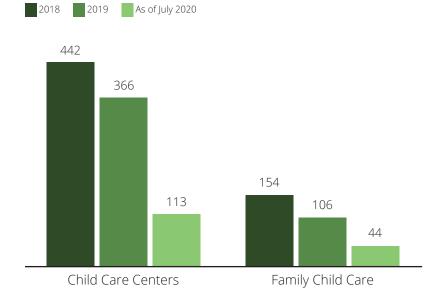

# 2020 State Fact Sheet **WASHINGTON D.C.**

#### Children in Washington D.C.

Children under six

51.524

Children with all parents in the workforce 37,367

Children at or near poverty level

#### Child Care Spaces

2018 2019 As of July 2020

#### Child Care Center Spaces



#### Family Child Care Spaces

867 759 NR



## Child Care Programs



## **Child Care Affordability**



#### Child Care Affordability Cont'd



#### **CCR&R Services**

## 13,668

referrals received

Requests for Center-based Care



Requests for Family Child Care

Not Specified

## **Child Care Quality**

% of Nationally Accredited Programs

Child Care Centers

NR

Family Child Care Homes

09

Quality Rating and Improvement System







Child Care Center Family Child Care



Child Care Center Family Child Care

## Contacts