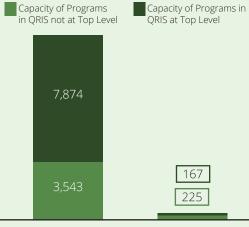

## **Child Care Quality**

% of Nationally Accredited Programs

Child Care Centers

NR

Family Child Care Homes

09

Quality Rating and Improvement System

Child Care Center Family Child Care

Child Care Center Family Child Care