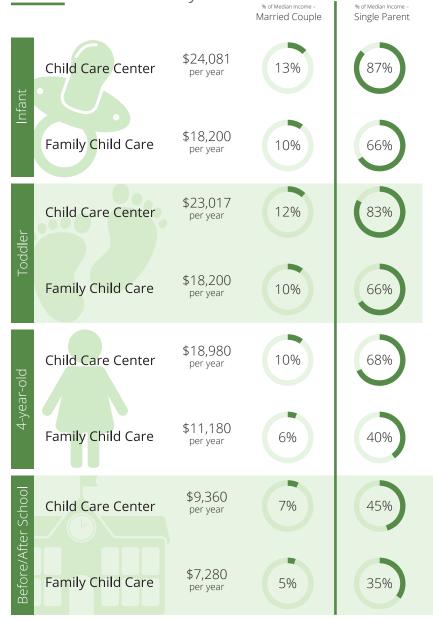

# 2020 State Fact Sheet **WASHINGTON D.C.**

#### Children in Washington D.C.

Children under six

51.524

Children with all parents in the workforce 37,367

Children at or near poverty level

#### Child Care Spaces

2018 2019 As of July 2020

#### Child Care Center Spaces



#### Family Child Care Spaces

867 759 NR



## Child Care Programs



## **Child Care Affordability**



#### Child Care Affordability Cont'd



#### **CCR&R Services**

## 13,668

referrals received

Requests for Center-based Care



Requests for Family Child Care

Not Specified

## **Child Care Quality**

% of Nationally Accredited Programs

Child Care Centers

NR

Family Child Care Homes

09

Quality Rating and Improvement System







Child Care Center Family Child Care



Child Care Center Family Child Care

## Contacts