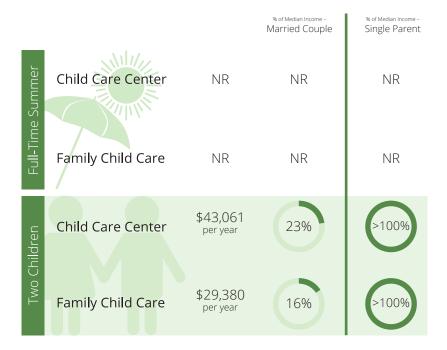

# 2020 State Fact Sheet **WASHINGTON D.C.**

#### Children in Washington D.C.

Children under six

51.524

Children with all parents in the workforce 37,367

Children at or near poverty level

#### Child Care Spaces

2018 2019 As of July 2020

#### Child Care Center Spaces



#### Family Child Care Spaces

867 759 NR



## Child Care Programs



## **Child Care Affordability**



#### Child Care Affordability Cont'd



#### **CCR&R Services**

## 13,668

referrals received

Requests for Center-based Care



Requests for Family Child Care

Not Specified

## **Child Care Quality**

% of Nationally Accredited Programs

Child Care Centers

NR

Family Child Care Homes

09

Quality Rating and Improvement System







Child Care Center Family Child Care



Child Care Center Family Child Care

## Contacts