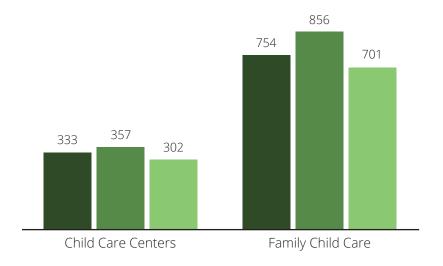

# 2020 State Fact Sheet UTAH

# Children in Utah

Children under six

300,182

Children with all parents in the workforce

Children at or near poverty level

#### **Child Care Spaces**

2018 2019 As of July 2020

#### Child Care Center Spaces



#### Family Child Care Spaces





## **Child Care Programs**

2018 2019 As of July 2020



#### Child Care Affordability

| erma care / tiror adomey |                   |                     | % of Median Income -<br>Married Couple | % of Median Income –<br>Single Parent |
|--------------------------|-------------------|---------------------|----------------------------------------|---------------------------------------|
| Infant                   | Child Care Center | \$9,120<br>per year | 10%                                    | 29%                                   |
|                          | Family Child Care | \$7,200<br>per year | 8%                                     | 23%                                   |
| Toddler                  | Child Care Center | \$7,932<br>per year | 9%                                     | 26%                                   |
|