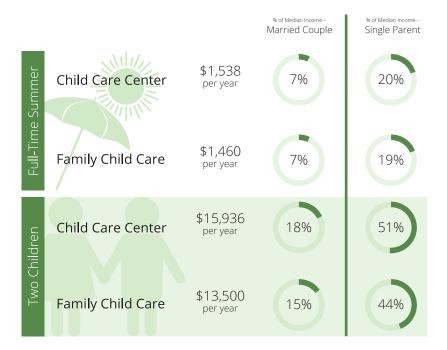

|
|                          | Family Child Care | \$6,664<br>per year | 8%                                     | 21%                                   |
| 4-year-old               | Child Care Center | \$6,816<br>per year | 8%                                     | 22%                                   |
|                          | Family Child Care | \$6,300<br>per year | 7%                                     | 20%                                   |
| Before/After School      | Child Care Center | NR                  | NR                                     | NR                                    |
|                          | Family Child Care | NR                  | NR                                     | NR                                    |

## Child Care Affordability Cont'd



## **CCR&R** Services



## **Child Care Quality**

% of Nationally Accredited Programs

Child Care Centers

0%

Family Child Care Homes

0%

Quality Rating and Improvement System









Child Care Center

Family Child Care









Child Care Center

Family Child Care

## <u>Contac</u>ts



www.careaboutchildcare.utah.gov



childcareaware.org