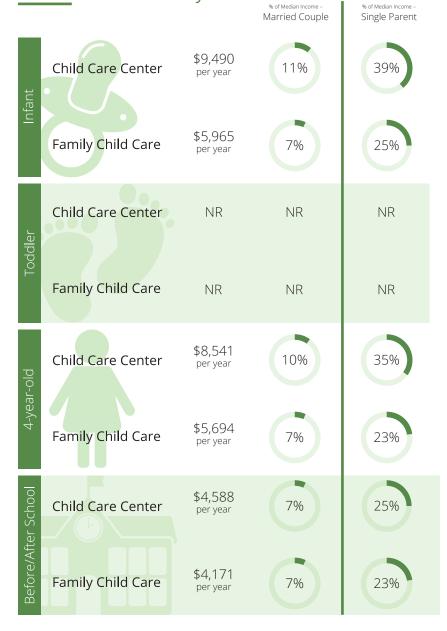

# 2020 State Fact Sheet SOUTH CAROLINA

#### Children in South Carolina



2018 2019 As of July 2020

Child Care Center Spaces



Family Child Care Spaces





childcareaware.org

## Child Care Programs

2018 2019 As of July 2020



#### Child Care Affordability



### Child Care Affordability Cont'd



#### Child Care Quality

% of Nationally Accredited Programs Child Care Centers 4% Family Child Care Homes <1% Quality Rating and Improvement System Programs in QRIS not Programs in QRIS at Top Level at Top Level 22 Child Care Center Family Child Care Capacity of Programs Capacity of Programs in in QRIS not at Top Level QRIS at Top Level 6,575 189 4,827

Child Care Center Family Child Care





www.sc-ccrr.org



childcareaware.org