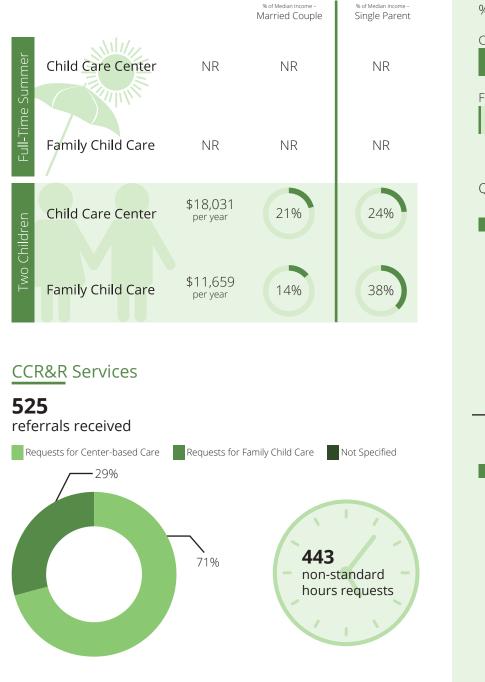

# 2020 State Fact Sheet SOUTH CAROLINA

#### Children in South Carolina



2018 2019 As of July 2020

Child Care Center Spaces



Family Child Care Spaces





childcareaware.org

## Child Care Programs

2018 2019 As of July 2020



#### Child Care Affordability



### Child Care Affordability Cont'd



#### Child Care Quality

% of Nationally Accredited Programs Child Care Centers 4% Family Child Care Homes <1% Quality Rating and Improvement System Programs in QRIS not Programs in QRIS at Top Level at Top Level 22 Child Care Center Family Child Care Capacity of Programs Capacity of Programs in in QRIS not at Top Level QRIS at Top Level 6,575 189 4,827

Child Care Center Family Child Care





www.sc-ccrr.org



childcareaware.org