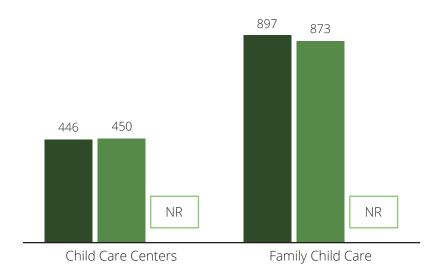

#### Child Care Spaces

2018 2019 As of July 2020

#### Child Care Center Spaces

#### Family Child Care Spaces