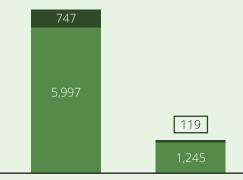

| 25%                                   |
| Before/After School      | Child Care Center | NR                  | NR                                     | NR                                    |
|                          | Family Child Care | NR                  | NR                                     | NR                                    |

### Child Care Affordability Cont'd



#### **CCR&R Services**

# 1,463

referrals received



## Child Care Quality

% of Nationally Accredited Programs

Child Care Centers

1%

Family Child Care Homes

Quality Rating and Improvement System

Programs in QRIS not at Top Level

Programs in QRIS at Top Level



Child Care Center Family Child Care

Capacity of Programs in QRIS not at Top Level

Capacity of Programs in QRIS at Top Level



Child Care Center Family Child Care

## Contacts