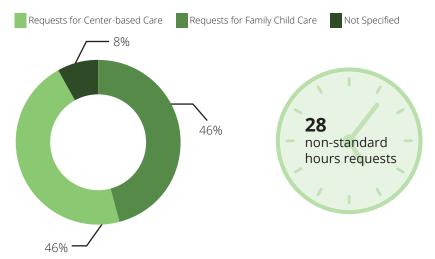

70<br>per year | 7%                                     | 26%                                   |
| 4-year-old               | Child Care Center | \$8,368<br>per year | 8%                                     | 29%                                   |
|                          | Family Child Care | \$7,440<br>per year | 7%                                     | 25%                                   |
| Before/After School      | Child Care Center | NR                  | NR                                     | NR                                    |
|                          | Family Child Care | NR                  | NR                                     | NR                                    |

### Child Care Affordability Cont'd



#### **CCR&R Services**

# 1,463

referrals received



## Child Care Quality

% of Nationally Accredited Programs

Child Care Centers

1%

Family Child Care Homes

Quality Rating and Improvement System

Programs in QRIS not at Top Level

Programs in QRIS at Top Level



Child Care Center Family Child Care

Capacity of Programs in QRIS not at Top Level

Capacity of Programs in QRIS at Top Level



Child Care Center Family Child Care

## Contacts