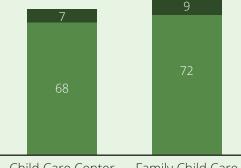

## Child Care Quality

% of Nationally Accredited Programs

Child Care Centers

1%

Family Child Care Homes

Quality Rating and Improvement System

Programs in QRIS not at Top Level

Programs in QRIS at Top Level

Child Care Center Family Child Care

Capacity of Programs in QRIS not at Top Level

Capacity of Programs in QRIS at Top Level

Child Care Center Family Child Care