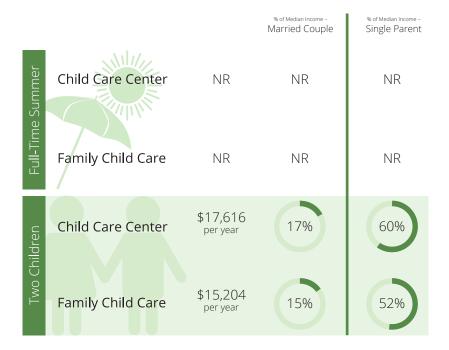

### Child Care Affordability

| Child Care Affordability |                   |                     | % of Median Income -<br>Married Couple | % of Median Income –<br>Single Parent |
|--------------------------|-------------------|---------------------|----------------------------------------|---------------------------------------|
| Infant                   | Child Care Center | \$9,248<br>per year | 9%                                     | 32%                                   |
|                          | Family Child Care | \$7,764<br>per year | 8%                                     | 27%                                   |
| Toddler                  | Child Care Center | \$8,821<br>per year | 9%                                     | 30%                                   |
|                          | Family Child Care | \$7,570<br>per year | 7%                                     | 26%                                   |
| 4-year-old               | Child Care Center | \$8,368<br>per year | 8%                                     | 29%                                   |
|                          | Family Child Care | \$7,440<br>per year | 7%                                     | 25%                                   |
| Before/After School      | Child Care Center | NR                  | NR                                     | NR                                    |
|                          | Family Child Care | NR                  | NR                                     | NR                                    |

### Child Care Affordability Cont'd