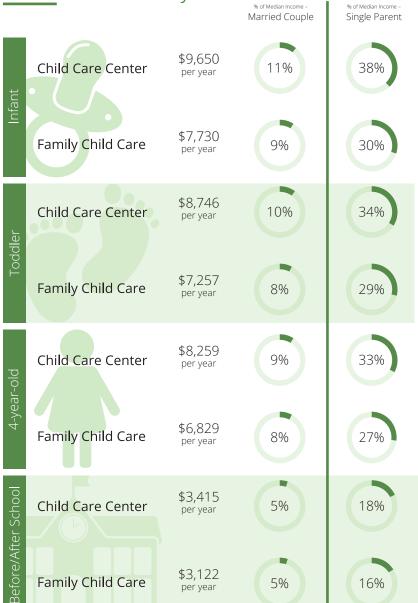

# 2020 State Fact Sheet **NORTH CAROLINA**

#### Children in North Carolina

Children under six

Children with all parents in the workforce

Children at or near poverty level

#### Child Care Spaces

2018

2019 As of July 2020

#### Child Care Center Spaces

NR

366,671

NR

#### Family Child Care Spaces

NR

10,754

NR



# Child Care Programs

2019 As of July 2020



Child Care Centers

Family Child Care

### Child Care Affordability



### Child Care Affordability Cont'd



#### **CCR&R Services**

21,738 referrals received



#### Child Care Quality

% of Nationally Accredited Programs

Child Care Centers 3%

Family Child Care Homes

Programs in QRIS not

Quality Rating and Improvement System

Programs in QRIS



Child Care Center Family Child Care



Child Care Center Family Child Care

# Contacts