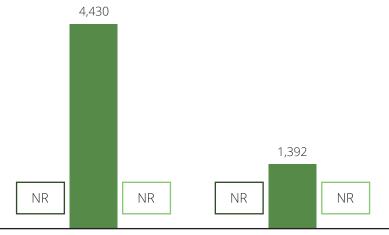

# Child Care Programs

2019 As of July 2020

Child Care Centers

Family Child Care