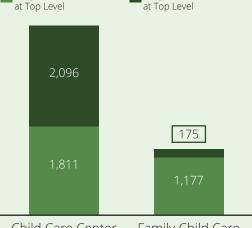

# Child Care Programs

2019 As of July 2020

Child Care Centers

Family Child Care

#### Child Care Quality

% of Nationally Accredited Programs

Child Care Centers 3%

Family Child Care Homes

Programs in QRIS not

Quality Rating and Improvement System

Programs in QRIS

Child Care Center Family Child Care

Child Care Center Family Child Care