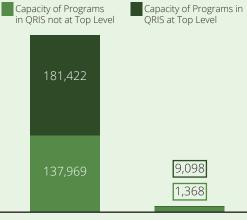

#### Child Care Quality

% of Nationally Accredited Programs

Child Care Centers 3%

Family Child Care Homes

Programs in QRIS not

Quality Rating and Improvement System

Programs in QRIS

Child Care Center Family Child Care

Child Care Center Family Child Care