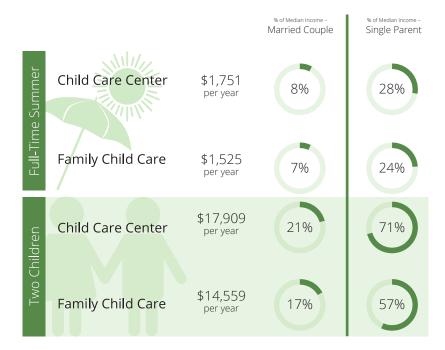

# 2020 State Fact Sheet **NORTH CAROLINA**

#### Children in North Carolina

Children under six

Children with all parents in the workforce

Children at or near poverty level

#### Child Care Spaces

2018

2019 As of July 2020

#### Child Care Center Spaces

NR

366,671

NR

#### Family Child Care Spaces

NR

10,754

NR



# Child Care Programs

2019 As of July 2020



Child Care Centers

Family Child Care

### Child Care Affordability



### Child Care Affordability Cont'd



#### **CCR&R Services**

21,738 referrals received



#### Child Care Quality

% of Nationally Accredited Programs

Child Care Centers 3%

Family Child Care Homes

Programs in QRIS not

Quality Rating and Improvement System

Programs in QRIS



Child Care Center Family Child Care



Child Care Center Family Child Care

# Contacts