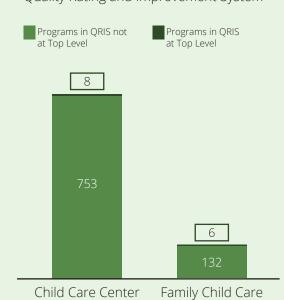

----|----------------------------------------|---------------------------------------|
| Full-Time Summer | Child Care Center | NR                   | NR                                     | NR                                    |
| Full-Time        | Family Child Care | NR                   | NR                                     | NR                                    |
| Two Children     | Child Care Center | \$29,470<br>per year | 23%                                    | 91%                                   |
|                  | Family Child Care | NR                   | NR                                     | NR                                    |

# **CCR&R** Services



# **Child Care Quality**

% of Nationally Accredited Programs



### Quality Rating and Improvement System



# Contacts



http://ccrnj.org/



childcareaware.org