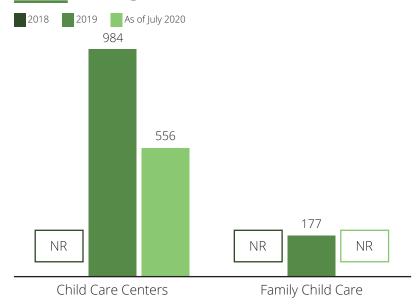

### **Child Care Spaces**

2018 2019 As of July 2020

### Child Care Center Spaces

NR NR

53,101

#### Family Child Care Spaces