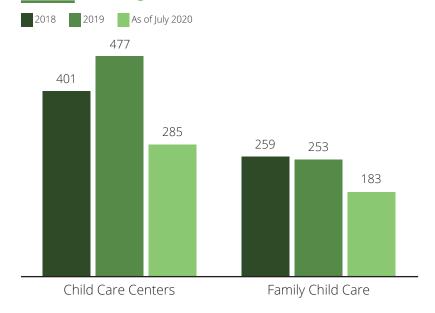

## **Child Care Spaces**

2018 2019 As of July 2020

#### Child Care Center Spaces

#### Family Child Care Spaces