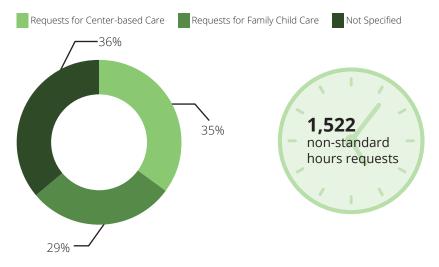

# 2020 State Fact Sheet **NEVADA**

#### Children in Nevada

Children under six

218,427

Children with all parents in the workforce

Children at or near poverty level

## **Child Care Spaces**

2018 2019 As of July 2020

#### Child Care Center Spaces



#### Family Child Care Spaces





## Child Care Programs



# **Child Care Affordability**



## Child Care Affordability Cont'd



#### **CCR&R Services**

# 3,340

referrals received



# Child Care Quality

% of Nationally Accredited Programs

Child Care Centers

9%
Family Child Care Homes

Quality Rating and Improvement System

Programs in QRIS not at Top Level Programs in QRIS



Capacity of Programs in QRIS not at Top Level

1,454

Capacity of Programs in QRIS at Top Level

17,571 6 115

Child Care Center Family Child Care

# Contacts