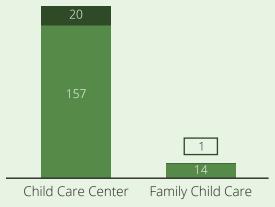

# 2020 State Fact Sheet **NEVADA**

#### Children in Nevada

Children under six

218,427

Children with all parents in the workforce

Children at or near poverty level

## **Child Care Spaces**

2018 2019 As of July 2020

#### Child Care Center Spaces



#### Family Child Care Spaces





## Child Care Programs



# **Child Care Affordability**



## Child Care Affordability Cont'd



#### **CCR&R Services**

# 3,340

referrals received



# Child Care Quality

% of Nationally Accredited Programs

Child Care Centers

9%
Family Child Care Homes

Quality Rating and Improvement System

Programs in QRIS not at Top Level Programs in QRIS



Capacity of Programs in QRIS not at Top Level

1,454

Capacity of Programs in QRIS at Top Level

17,571 6 115

Child Care Center Family Child Care

# Contacts