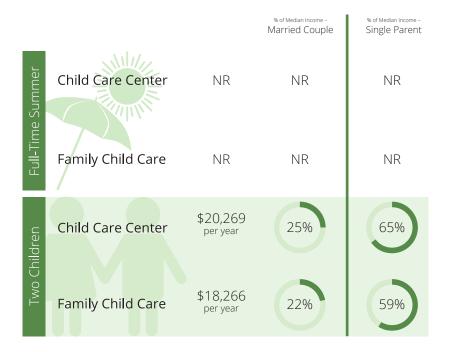

# 2020 State Fact Sheet **NEVADA**

#### Children in Nevada

Children under six

218,427

Children with all parents in the workforce

Children at or near poverty level

## **Child Care Spaces**

2018 2019 As of July 2020

#### Child Care Center Spaces



#### Family Child Care Spaces





## Child Care Programs



# **Child Care Affordability**



## Child Care Affordability Cont'd



#### **CCR&R Services**

# 3,340

referrals received



# Child Care Quality

% of Nationally Accredited Programs

Child Care Centers

9%
Family Child Care Homes

Quality Rating and Improvement System

Programs in QRIS not at Top Level Programs in QRIS



Capacity of Programs in QRIS not at Top Level

1,454

Capacity of Programs in QRIS at Top Level

17,571 6 115

Child Care Center Family Child Care

# Contacts