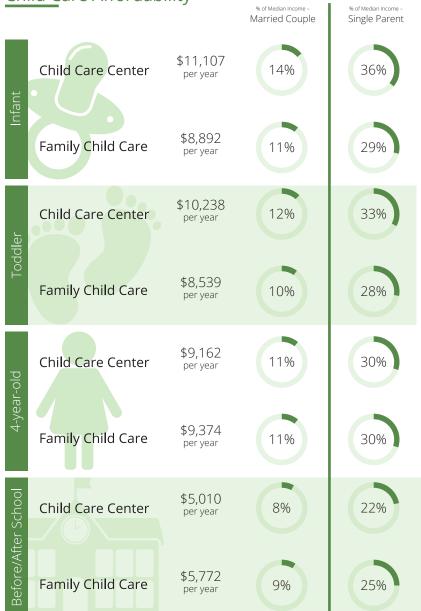

# 2020 State Fact Sheet **NEVADA**

#### Children in Nevada

Children under six

218,427

Children with all parents in the workforce

Children at or near poverty level

## **Child Care Spaces**

2018 2019 As of July 2020

#### Child Care Center Spaces



#### Family Child Care Spaces





## Child Care Programs



# **Child Care Affordability**



## Child Care Affordability Cont'd



#### **CCR&R Services**

# 3,340

referrals received



# Child Care Quality

% of Nationally Accredited Programs

Child Care Centers

9%
Family Child Care Homes

Quality Rating and Improvement System

Programs in QRIS not at Top Level Programs in QRIS



Capacity of Programs in QRIS not at Top Level

1,454

Capacity of Programs in QRIS at Top Level

17,571 6 115

Child Care Center Family Child Care

# Contacts