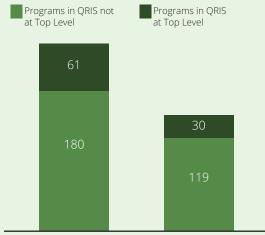

11,440<br>per year | 12%                                    | 41%                                   |
|                          | Family Child Care | \$10,140<br>per year | 11%                                    | 36%                                   |
| Before/After School      | Child Care Center | \$8,580<br>per year  | 12%                                    | 41%                                   |
|                          | Family Child Care | \$7,995<br>per year  | 12%                                    | 38%                                   |

### Child Care Affordability Cont'd



#### **CCR&R Services**

# **52** referrals received



### **Child Care Quality**

% of Nationally Accredited Programs



4%
Family Child Care Homes
<1%

#### Quality Rating and Improvement System



Child Care Center Family Child Care

## Contacts