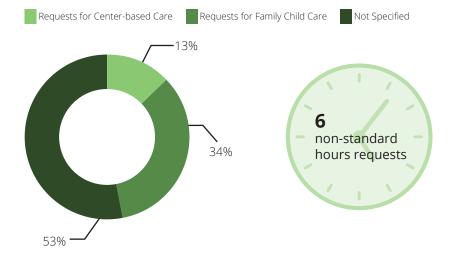

r>per year | 11%                                    | 36%                                   |
| 4-year-old               | Child Care Center | \$11,440<br>per year | 12%                                    | 41%                                   |
|                          | Family Child Care | \$10,140<br>per year | 11%                                    | 36%                                   |
| Before/After School      | Child Care Center | \$8,580<br>per year  | 12%                                    | 41%                                   |
|                          | Family Child Care | \$7,995<br>per year  | 12%                                    | 38%                                   |

### Child Care Affordability Cont'd



#### **CCR&R Services**

# **52** referrals received



### **Child Care Quality**

% of Nationally Accredited Programs



4%
Family Child Care Homes
<1%

#### Quality Rating and Improvement System



Child Care Center Family Child Care

## Contacts