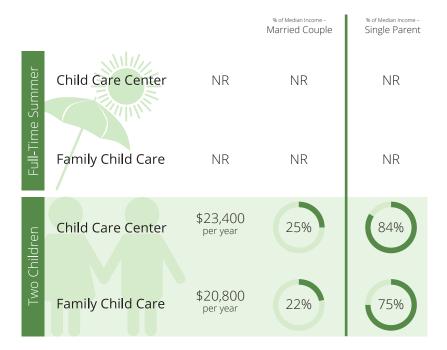

| Family Child Care | \$10,140<br>per year | 11%                                    | 36%                                   |
| 4-year-old               | Child Care Center | \$11,440<br>per year | 12%                                    | 41%                                   |
|                          | Family Child Care | \$10,140<br>per year | 11%                                    | 36%                                   |
| Before/After School      | Child Care Center | \$8,580<br>per year  | 12%                                    | 41%                                   |
|                          | Family Child Care | \$7,995<br>per year  | 12%                                    | 38%                                   |

### Child Care Affordability Cont'd



#### **CCR&R Services**

# **52** referrals received



### **Child Care Quality**

% of Nationally Accredited Programs



4%
Family Child Care Homes
<1%

#### Quality Rating and Improvement System



Child Care Center Family Child Care

## Contacts