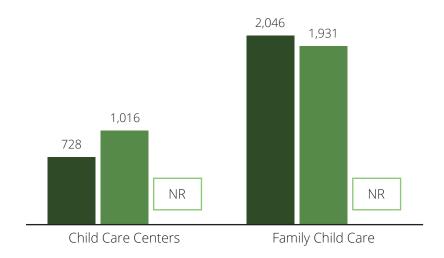

## 2020 State Fact Sheet **NEBRASKA**

### Children in Nebraska

Children under six

Children with all parents in the workforce

Children at or near poverty level

#### Child Care Spaces

2018 2019 As of July 2020

#### Child Care Center Spaces



#### Family Child Care Spaces





## Child Care Programs

2018 2019 As of July 2020



## Child Caro Affordability

| Child Care Affordability |                   |                      | % of Median Income –<br>Married Couple | % of Median Income -<br>Single Parent |
|--------------------------|-------------------|----------------------|----------------------------------------|---------------------------------------|
| Infant                   | Child Care Center | \$11,960<br>per year | 13%                                    | 43%                                   |
|                          | Family Child Care | \$10,660<br>per year | 12%                                    | 38%                                   |
| Toddler                  | Child Care Center | \$11,700<br>per year | 13%                                    | 42%                                   |
|