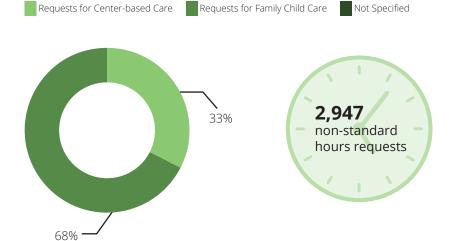

| 4-year-old            | Child Care Center | NR                                     | NR                                    | NR |
|                       | Family Child Care | NR                                     | NR                                    | NR |
| Before/After School   | Child Care Center | NR                                     | NR                                    | NR |
|                       | Family Child Care | NR                                     | NR                                    | NR |

### Child Care Affordability Cont'd

#### Married Couple Single Parent Fu**ll-**Time Summer Child Care Center NR NR NR Family Child Care NR NR NR Child Care Center NR NR Two Children NR Family Child Care NR NR NR

#### **CCR&R Services**

## 54,938

referrals received



## Child Care Quality

% of Nationally Accredited Programs



#### Quality Rating and Improvement System





Child Care Center Family Child Care





Child Care Center Family Child Care

## Contacts