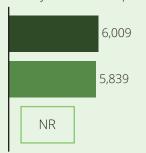

# 2020 State Fact Sheet MONTANA

### Children in Montana

Children under six

74,876

Children with all parents in the workforce

Children at or near poverty level

#### Child Care Spaces



#### Child Care Center Spaces



#### Family Child Care Spaces





# Child Care Programs





### Child Care Affordability

| erma care / moradomey |                   | % of Median Income -<br>Married Couple | % of Median Income -<br>Single Parent |    |
|-----------------------|-------------------|----------------------------------------|---------------------------------------|----|
| Infant                | Child Care Center | NR                                     | NR                                    | NR |
|                       | Family Child Care | NR                                     | NR                                    | NR |
| Toddler               | Child Care Center | NR                                     | NR                                    | NR |
|                       | Family Child Care | NR