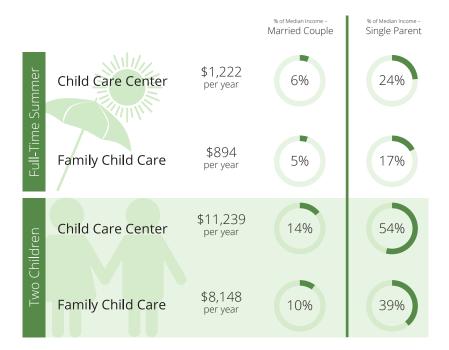

## Child Care Affordability

| Crilla Care Arror dability |                   |                     | % of Median Income -<br>Married Couple | % of Median Income -<br>Single Parent |
|----------------------------|-------------------|---------------------|----------------------------------------|---------------------------------------|
| Infant                     | Child Care Center | \$5,864<br>per year | 7%                                     | 28%                                   |
|                            | Family Child Care | \$4,258<br>per year | 5%                                     | 21%                                   |
| Toddler                    | Child Care Center | \$5,864<br>per year | 7%                                     | 28%                                   |
|                            | Family Child Care | \$4,251<br>per year | 5%                                     | 21%                                   |
| 4-year-old                 | Child Care Center | \$5,375<br>per year | 7%                                     | 26%                                   |
|                            | Family Child Care | \$3,890<br>per year | 5%                                     | 19%                                   |
| Before/After School        | Child Care Center | NR                  | NR                                     | NR                                    |
|                            | Family Child Care | NR                  | NR                                     | NR                                    |

# Child Care Affordability Cont'd