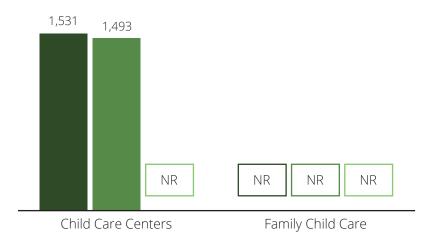

#### Child Care Spaces

2018 2019 As of July 2020

#### Child Care Center Spaces

125,260 122,963 NR

#### Family Child Care Spaces