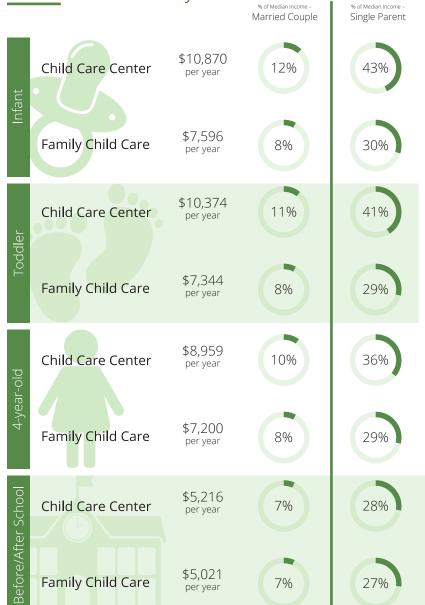

## Child Care Affordability

# Child Care Affordability Cont'd

#### Married Couple Single Parent Fu**ll-**Time Summer Child Care Center NR NR NR Family Child Care NR NR NR \$19,829 21% Child Care Center Two Children per year \$14,796 Family Child Care 16% per year