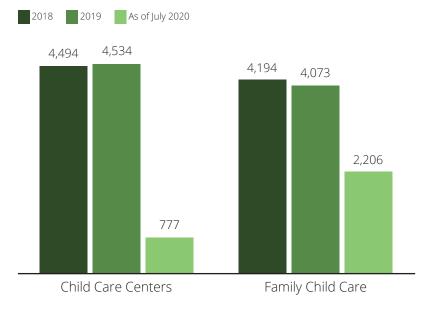

### Child Care Spaces

2018 2019 As of July 2020

#### Child Care Center Spaces

#### Family Child Care Spaces