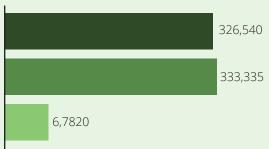

## Children in Michigan

Children under six

687,686

Children with all parents in the workforce

Children at or near poverty level