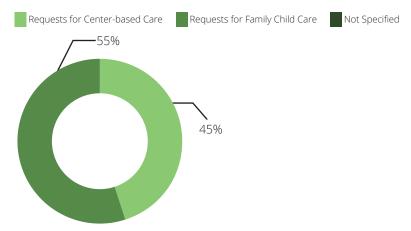

# 2020 State Fact Sheet MICHIGAN

## Children in Michigan

Children under six

687,686

Children with all parents in the workforce

Children at or near poverty level

### Child Care Spaces

2018 2019 As of July 2020

#### Child Care Center Spaces



#### Family Child Care Spaces





# Child Care Programs



## Child Care Affordability



# Child Care Affordability Cont'd

#### Married Couple Single Parent Fu**ll-**Time Summer Child Care Center NR NR NR Family Child Care NR NR NR \$19,829 21% Child Care Center Two Children per year \$14,796 Family Child Care 16% per year

#### **CCR&R Services**

# 174,313

referrals received



## **Child Care Quality**

% of Nationally Accredited Programs

Child Care Centers

3%
Family Child Care Homes

Quality Rating and Improvement System



Family Child Care

# Contacts





Child Care Center