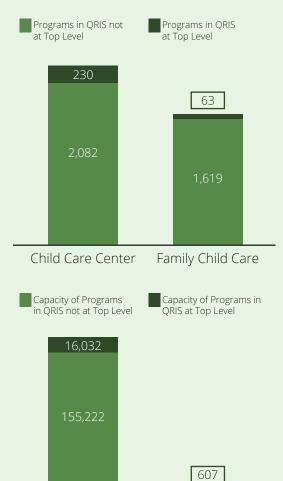

## **Child Care Quality**

% of Nationally Accredited Programs

Child Care Centers

3%
Family Child Care Homes

Quality Rating and Improvement System

Family Child Care