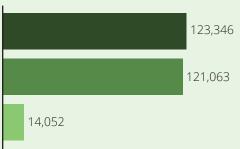

#### Children in Louisiana

Children under six

368,353

Children with all parents in the workforce
240,007

Children at or near poverty level