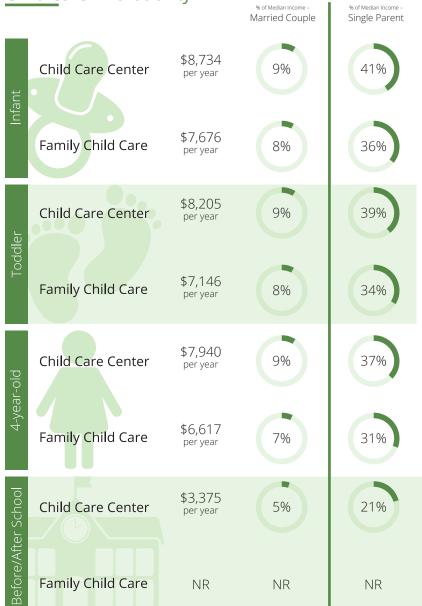

#### Child Care Affordability

# Child Care Affordability Cont'd

|                  |                   |                      | % of Median Income –<br>Married Couple | % of Median Income -<br>Single Parent |
|------------------|-------------------|----------------------|----------------------------------------|---------------------------------------|
| Full-Time Summer | Child Care Center | NR                   | NR                                     | NR                                    |
| Full-Time        | Family Child Care | NR                   | NR                                     | NR                                    |
| Two Children     | Child Care Center | \$16,674<br>per year | 18%                                    | 78%                                   |
| Two C            | Family Child Care | \$14,293<br>per year | 15%                                    | 67%                                   |