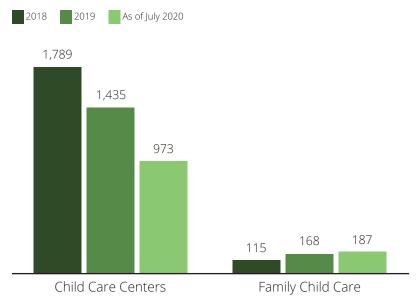

#### **Child Care Spaces**

Child Care Center Spaces

#### Family Child Care Spaces

2,517

1,281

NR