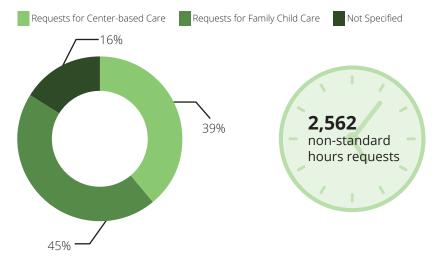

# 2020 State Fact Sheet INDIANA

#### Children in Indiana

Children under six

501.721

Children with all parents in the workforce

Children at or near poverty level

#### Child Care Spaces

2018 2019 As of July 2020

#### Child Care Center Spaces



#### Family Child Care Spaces





# Child Care Programs





#### Child Care Affordability



#### Child Care Affordability Cont'd



#### **CCR&R Services**

## 4,962

referrals received



## Child Care Quality

% of Nationally Accredited Programs

Child Care Centers



Quality Rating and Improvement System





Child Care Center Family Child Care



2,332

Family Child Care

## Contacts





Child Care Center