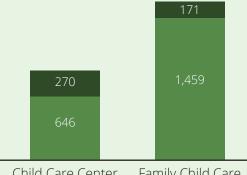

# 2020 State Fact Sheet INDIANA

#### Children in Indiana

Children under six

501.721

Children with all parents in the workforce

Children at or near poverty level

#### Child Care Spaces

2018 2019 As of July 2020

#### Child Care Center Spaces



#### Family Child Care Spaces





# Child Care Programs





#### Child Care Affordability



#### Child Care Affordability Cont'd



#### **CCR&R Services**

## 4,962

referrals received



## Child Care Quality

% of Nationally Accredited Programs

Child Care Centers



Quality Rating and Improvement System





Child Care Center Family Child Care



2,332

Family Child Care

## Contacts





Child Care Center