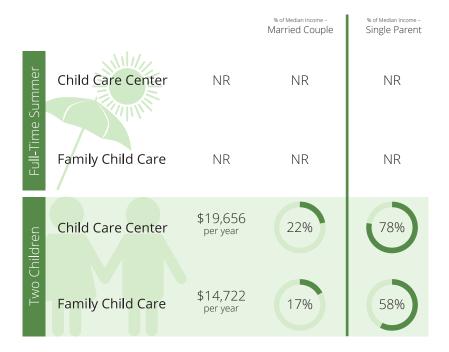

# 2020 State Fact Sheet INDIANA

#### Children in Indiana

Children under six

501.721

Children with all parents in the workforce

Children at or near poverty level

#### Child Care Spaces

2018 2019 As of July 2020

#### Child Care Center Spaces



#### Family Child Care Spaces





# Child Care Programs





#### Child Care Affordability



#### Child Care Affordability Cont'd



#### **CCR&R Services**

## 4,962

referrals received



## Child Care Quality

% of Nationally Accredited Programs

Child Care Centers



Quality Rating and Improvement System





Child Care Center Family Child Care



2,332

Family Child Care

## Contacts





Child Care Center