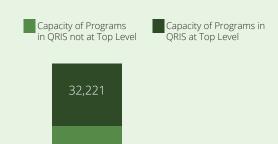

## Child Care Quality

% of Nationally Accredited Programs

Child Care Centers

Quality Rating and Improvement System

Child Care Center Family Child Care

2,332

Family Child Care