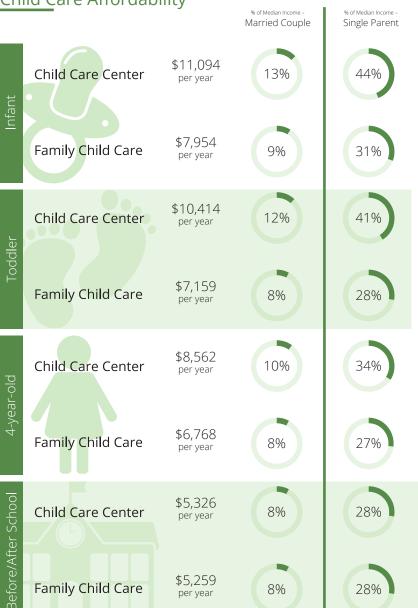

# 2020 State Fact Sheet INDIANA

#### Children in Indiana

Children under six

501.721

Children with all parents in the workforce

Children at or near poverty level

#### Child Care Spaces

2018 2019 As of July 2020

#### Child Care Center Spaces



#### Family Child Care Spaces





# Child Care Programs





#### Child Care Affordability



#### Child Care Affordability Cont'd



#### **CCR&R Services**

## 4,962

referrals received



## Child Care Quality

% of Nationally Accredited Programs

Child Care Centers



Quality Rating and Improvement System





Child Care Center Family Child Care



2,332

Family Child Care

## Contacts





Child Care Center