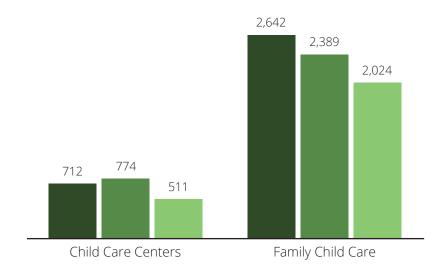

# Child Care Programs

## Child Care Quality

% of Nationally Accredited Programs

Child Care Centers

Quality Rating and Improvement System

Child Care Center Family Child Care

2,332

Family Child Care