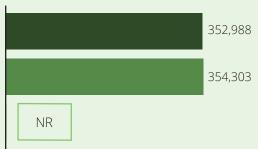

# 2020 State Fact Sheet **GEORGIA**

# Children in Georgia

Children under six

785.07

Children with all parents in the workforce
497,130

Children at or near poverty level 375,536

#### **Child Care Spaces**

2018 2019 As of July 2020

Child Care Center Spaces



# Family Child Care Spaces

9,151 8,416 NR



#### Child Care Programs



#### Child Care Affordability

| <u>erina c</u> are / irror adomity  |                     | % of Median Income -<br>Married Couple | % of Median Income -<br>Single Parent |
|-------------------------------------|---------------------|----------------------------------------|---------------------------------------|
| Child Care Center                   | \$8,112<br>per year | 9%                                     | 31%                                   |
| Family Child Care                   | \$6,812<br>per year | 8%                                     | 26%                                   |
| Child Care Center                   | \$7,488<br>per year | 8%                                     | 28%