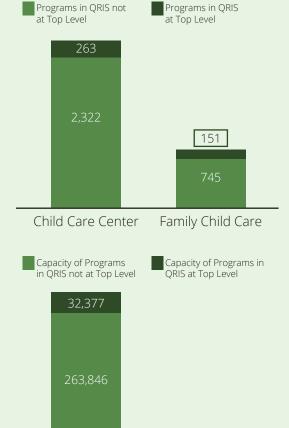

# **Child Care Quality**

% of Nationally Accredited Programs

Child Care Centers

Family Child Care Homes

Quality Rating and Improvement System

Child Care Center Family Child Care

899 4,365