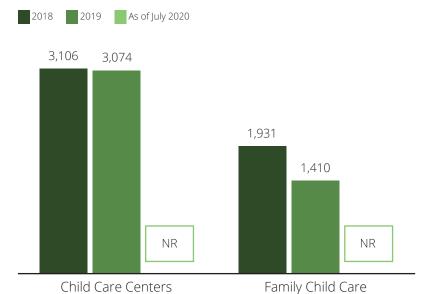

#### **Child Care Spaces**

2018 2019 As of July 2020

Child Care Center Spaces

# Family Child Care Spaces

9,151 8,416 NR