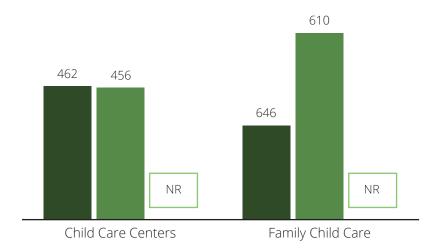

# 2020 State Fact Sheet DELAWARE

### Children in Delaware

Children under six

Children with all parents in the workforce

Children at or near poverty level

#### Child Care Spaces

2019 As of July 2020 2018

#### Child Care Center Spaces



#### Family Child Care Spaces





# Child Care Programs

2019 As of July 2020



## Child Care Affordability



## Child Care Affordability Cont'd



#### **CCR&R Services**

#### 883

#### referrals received



## **Child Care Quality**

% of Nationally Accredited Programs

Child Care Centers

5% Family Child Care Homes

Quality Rating and Improvement System

Programs in QRIS



Child Care Center Family Child Care



Child Care Center Family Child Care

## Contacts