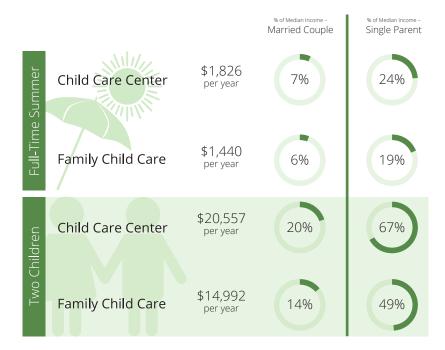

# 2020 State Fact Sheet DELAWARE

### Children in Delaware

Children under six

Children with all parents in the workforce

Children at or near poverty level

#### Child Care Spaces

2019 As of July 2020 2018

#### Child Care Center Spaces



#### Family Child Care Spaces





# Child Care Programs

2019 As of July 2020



## Child Care Affordability



## Child Care Affordability Cont'd



#### **CCR&R Services**

#### 883

#### referrals received



## **Child Care Quality**

% of Nationally Accredited Programs

Child Care Centers

5% Family Child Care Homes

Quality Rating and Improvement System

Programs in QRIS



Child Care Center Family Child Care



Child Care Center Family Child Care

## Contacts