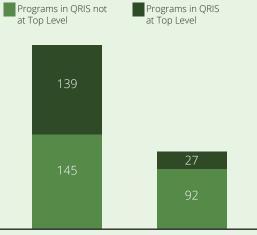

## **Child Care Quality**

% of Nationally Accredited Programs

Child Care Centers

5% Family Child Care Homes

Quality Rating and Improvement System

Programs in QRIS

Child Care Center Family Child Care

Child Care Center Family Child Care