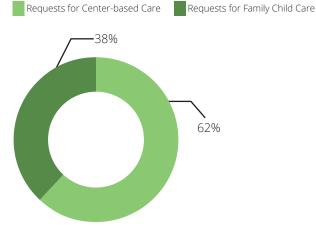

# 2020 State Fact Sheet DELAWARE

### Children in Delaware

Children under six

Children with all parents in the workforce

Children at or near poverty level

#### Child Care Spaces

2019 As of July 2020 2018

#### Child Care Center Spaces



#### Family Child Care Spaces





# Child Care Programs

2019 As of July 2020



## Child Care Affordability



## Child Care Affordability Cont'd



#### **CCR&R Services**

#### 883

#### referrals received



## **Child Care Quality**

% of Nationally Accredited Programs

Child Care Centers

5% Family Child Care Homes

Quality Rating and Improvement System

Programs in QRIS



Child Care Center Family Child Care



Child Care Center Family Child Care

## Contacts