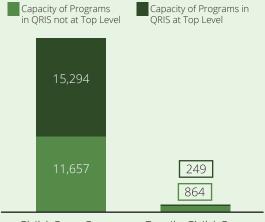

## **Child Care Quality**

% of Nationally Accredited Programs

Child Care Centers

5% Family Child Care Homes

Quality Rating and Improvement System

Programs in QRIS

Child Care Center Family Child Care

Child Care Center Family Child Care