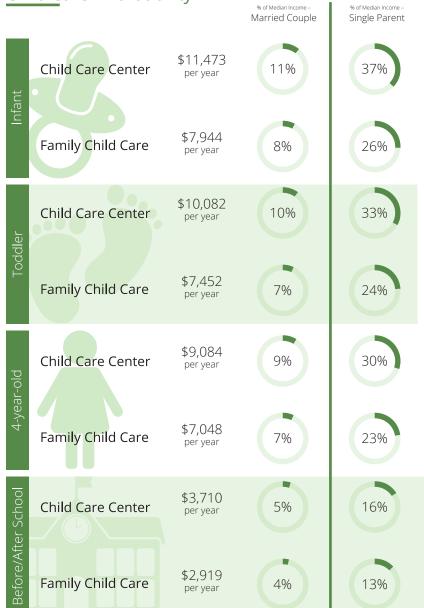

# 2020 State Fact Sheet DELAWARE

### Children in Delaware

Children under six

Children with all parents in the workforce

Children at or near poverty level

#### Child Care Spaces

2019 As of July 2020 2018

#### Child Care Center Spaces



#### Family Child Care Spaces





# Child Care Programs

2019 As of July 2020



## Child Care Affordability



## Child Care Affordability Cont'd



#### **CCR&R Services**

#### 883

#### referrals received



## **Child Care Quality**

% of Nationally Accredited Programs

Child Care Centers

5% Family Child Care Homes

Quality Rating and Improvement System

Programs in QRIS



Child Care Center Family Child Care



Child Care Center Family Child Care

## Contacts