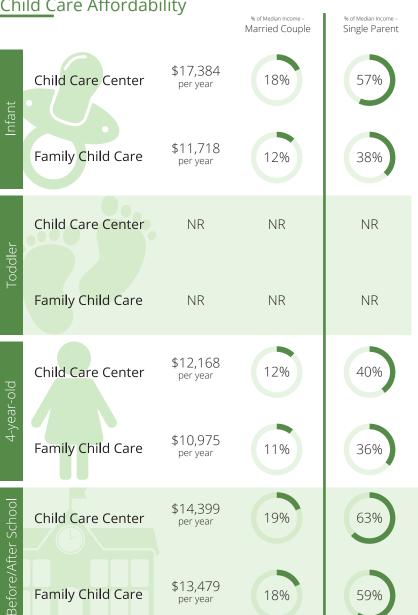

### Child Care Affordability

# Child Care Affordability Cont'd

#### Married Couple Single Parent Fu**ll-**Time Summer Child Care Center NR NR NR Family Child Care NR NR NR \$29,552 30% Child Care Center Two Children per year \$22,693 Family Child Care 23% per year