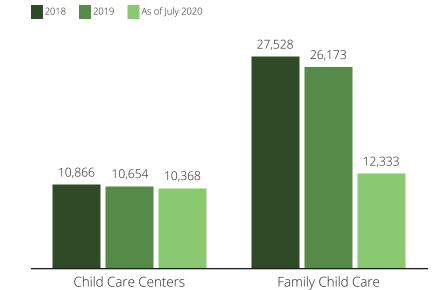

# 2020 State Fact Sheet **CALIFORNIA**

### Children in California

Children under six

Children with all parents in the workforce

Children at or near poverty level

### Child Care Spaces

2019 As of July 2020 2018

#### Child Care Center Spaces



### Family Child Care Spaces





## Child Care Programs



### Child Care Affordability



# Child Care Affordability Cont'd

#### Married Couple Single Parent Fu**ll-**Time Summer Child Care Center NR NR NR Family Child Care NR NR NR \$29,552 30% Child Care Center Two Children per year \$22,693 Family Child Care 23% per year

### **CCR&R Services**

# 174,656

referrals received



# **Child Care Quality**

Nationally Accredited Child Care Centers



Nationally Accredited Family Child Care Homes



QRIS System



## <u>Contac</u>ts