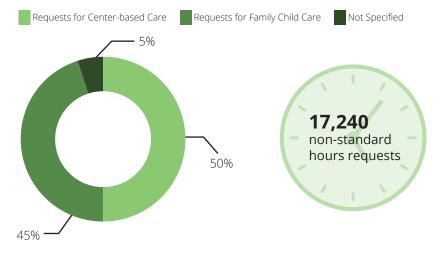

# 2020 State Fact Sheet **CALIFORNIA**

### Children in California

Children under six

Children with all parents in the workforce

Children at or near poverty level

### Child Care Spaces

2019 As of July 2020 2018

#### Child Care Center Spaces



### Family Child Care Spaces





## Child Care Programs



### Child Care Affordability



# Child Care Affordability Cont'd

#### Married Couple Single Parent Fu**ll-**Time Summer Child Care Center NR NR NR Family Child Care NR NR NR \$29,552 30% Child Care Center Two Children per year \$22,693 Family Child Care 23% per year

### **CCR&R Services**

# 174,656

referrals received



# **Child Care Quality**

Nationally Accredited Child Care Centers



Nationally Accredited Family Child Care Homes



QRIS System



## <u>Contac</u>ts