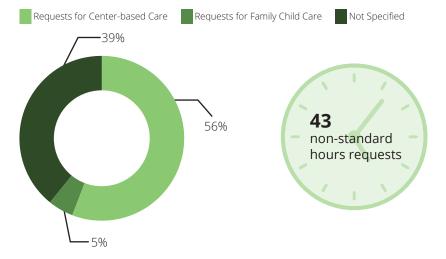

# 2020 State Fact Sheet **ARKANSAS**

## Children in Arkansas

Children under six

227,555

Children with all parents in the workforce

Children at or near poverty level

# **Child Care Spaces**

2018 2019 As of July 2020

Child Care Center Spaces



#### Family Child Care Spaces

3,660

3,660

2,949







# Child Care Affordability



# Child Care Affordability Cont'd



## **CCR&R Services**

## 544

#### referrals received



# **Child Care Quality**

% of Nationally Accredited Programs

Child Care Centers

1%

Family Child Care Homes

19

Quality Rating and Improvement System



Child Care Center Family Child Care



Child Care Center Family Child Care

1,551

# Contacts