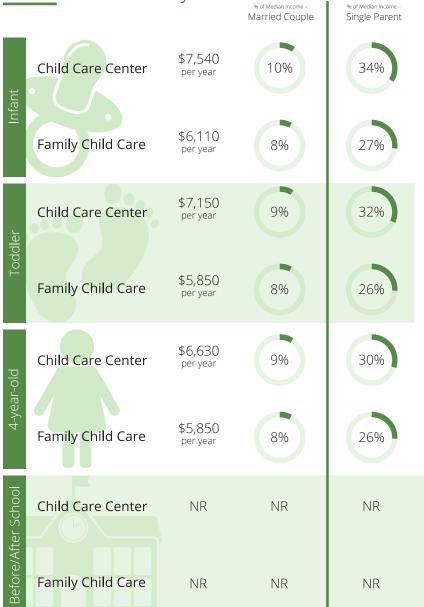

# 2020 State Fact Sheet **ARKANSAS**

## Children in Arkansas

Children under six

227,555

Children with all parents in the workforce

Children at or near poverty level

# **Child Care Spaces**

2018 2019 As of July 2020

Child Care Center Spaces



#### Family Child Care Spaces

3,660

3,660

2,949







# Child Care Affordability



# Child Care Affordability Cont'd



## **CCR&R Services**

## 544

#### referrals received



# **Child Care Quality**

% of Nationally Accredited Programs

Child Care Centers

1%

Family Child Care Homes

19

Quality Rating and Improvement System



Child Care Center Family Child Care



Child Care Center Family Child Care

1,551

# Contacts