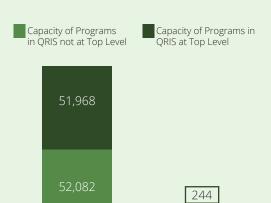

# **Child Care Quality**

% of Nationally Accredited Programs

Child Care Centers

1%

Family Child Care Homes

19

Quality Rating and Improvement System

Child Care Center Family Child Care

Child Care Center Family Child Care

1,551