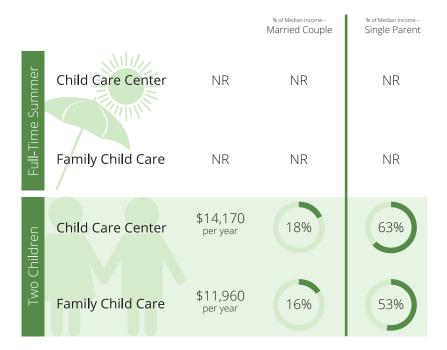

# 2020 State Fact Sheet **ARKANSAS**

## Children in Arkansas

Children under six

227,555

Children with all parents in the workforce

Children at or near poverty level

# **Child Care Spaces**

2018 2019 As of July 2020

Child Care Center Spaces



#### Family Child Care Spaces

3,660

3,660

2,949







# Child Care Affordability



# Child Care Affordability Cont'd



## **CCR&R Services**

## 544

#### referrals received



# **Child Care Quality**

% of Nationally Accredited Programs

Child Care Centers

1%

Family Child Care Homes

19

Quality Rating and Improvement System



Child Care Center Family Child Care



Child Care Center Family Child Care

1,551

# Contacts