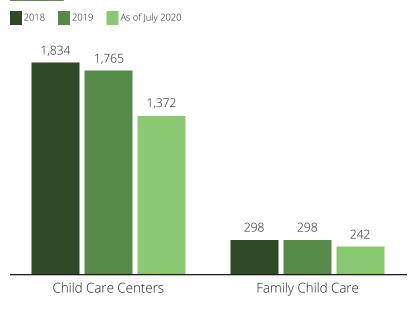

# **Child Care Spaces**

2018 2019 As of July 2020

Child Care Center Spaces

#### Family Child Care Spaces

3,660

3,660

2,949