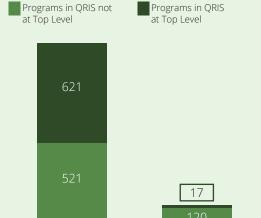

# **Child Care Quality**

% of Nationally Accredited Programs

Child Care Centers

1%

Family Child Care Homes

19

Quality Rating and Improvement System

Child Care Center Family Child Care

Child Care Center Family Child Care

1,551