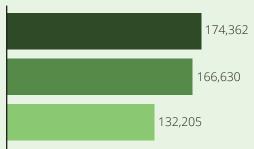

## Children in Arkansas

Children under six

227,555

Children with all parents in the workforce

Children at or near poverty level