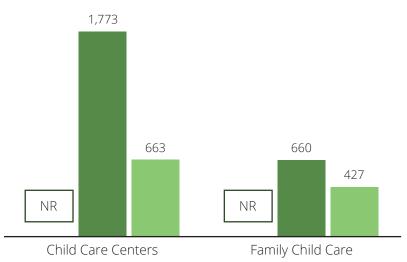

### Child Care Spaces

2018 2019 As of July 2020

Child Care Center Spaces

NR

NR

NR

Family Child Care Spaces

NR

NR